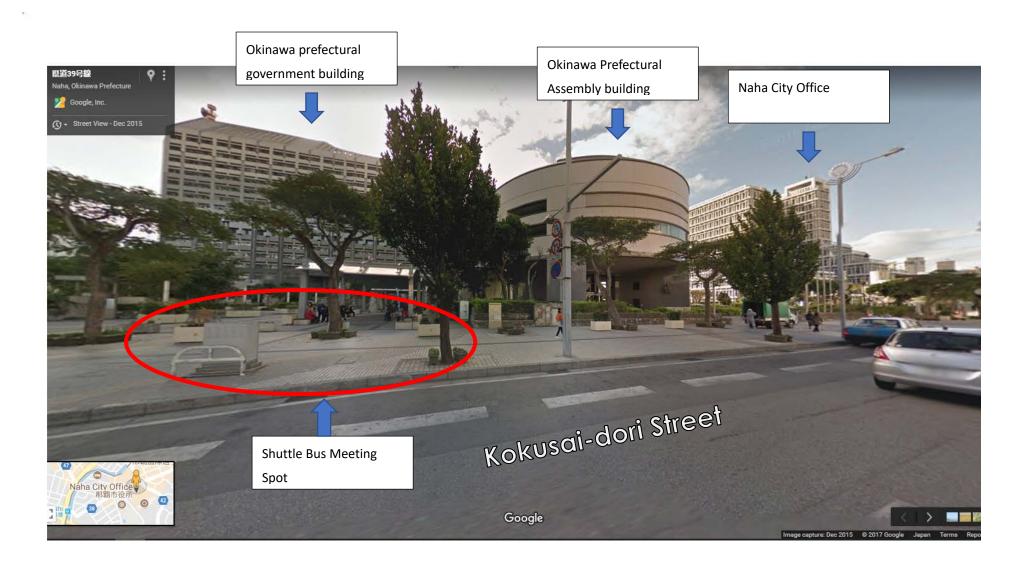

# Shuttle Bus Information (Update: Nov. 14)

The shuttle bus will pick you up at **Kencho-mae Kenmin-hiroba** (県庁前県民広場: **Okinawa Prefectural Government Office Plaza**)in the morning. Please meet us at the pick-up point <u>15 minutes before the bus leaves</u>.

### Time Table (tentative)

Friday, Nov. 17 (Symposium Day 1):

- (7:45 Those who is staying at KARIYUSHI LCH 1st Hotel or KARIYUSHI LCH Premium Hotel, meet us at the lobby floor of the hotel. Our staff will be at both LCH 1st and LCH Premium)
- 8:00 Meet at Kencho-mae Kenmin-hiroba (Naha City)
- 8:15 The bus leaves Kencho-mae Kenmin-hiroba (Naha City) for Univ. Ryukyus
- 20:15 The bus leaves Univ. Ryukyus for Kencho-mae Kenmin-hiroba (Naha City) (arriving at Naha at around 21:00)

#### Saturday, Nov. 18 (Symposium Day 2):

- <u>7:45</u> Meet at Kencho-mae Kenmin-hiroba (Naha City)
- 8:00 The bus leaves Kencho-mae Kenmin-hiroba (Naha City) for Univ. Ryukyus
- 18:00 The bus leaves Univ. Ryukyus for Kencho-mae Kenmin-hiroba (Naha City) (arriving at Naha at around 18:30)

## Monday, Nov. 20 (Autumn School Day 1):

- 8:00 Meet at Kencho-mae Kenmin-hiroba (Naha City)
- 8:15 The bus leaves Kencho-mae Kenmin-hiroba (Naha City) to Univ. Ryukyus
- 16:15 The bus leaves *Univ. Ryukyus* for Naha Airport (arriving at the airport at 17:15), then *Kencho-mae Kenmin-hiroba* (Naha City) (arriving at Naha at 18:00)

## Tuesday, Nov. 21 (Autumn School Day 2):

- 8:00 Meet at Kencho-mae Kenmin-hiroba (Naha City)
- 8:15 The bus leaves Kencho-mae Kenmin-hiroba (Naha City) for Univ. Ryukyus
- 12:45 The bus leaves *Univ. Ryukyus* for Naha Airport (arriving at the airport at around 13:45), then Downtown Naha (arriving at Downtown Naha at 14:15)