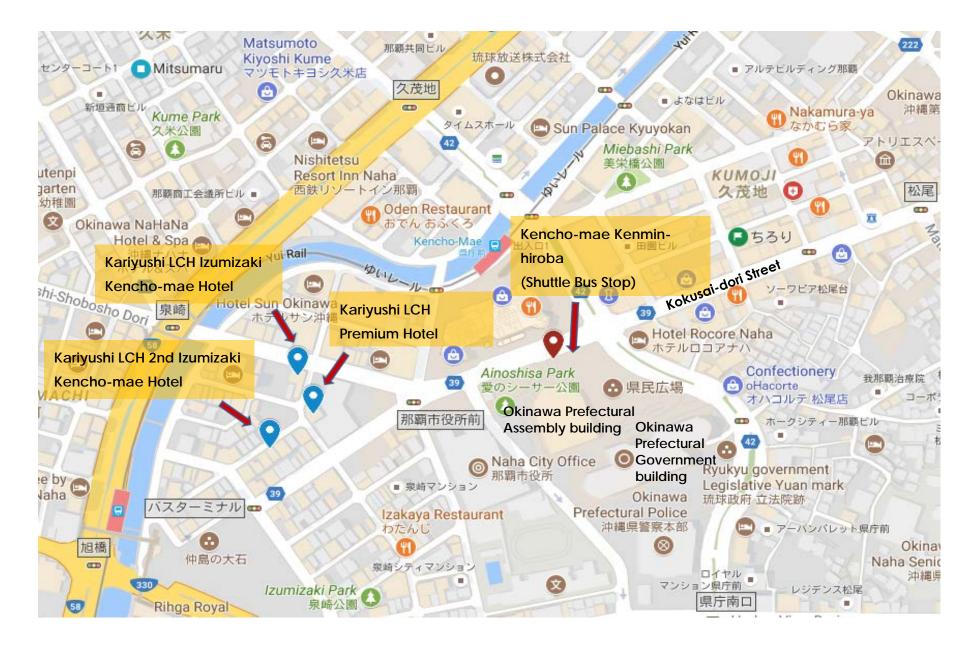

# Shuttle Bus Information (Update: Nov. 14)

The shuttle bus will pick you up at **Kencho-mae Kenmin-hiroba** (県庁前県民広場: **Okinawa Prefectural Government Office Plaza**)in the morning. Please meet us at the pick-up point <u>15 minutes before the bus leaves</u>.

### Time Table (tentative)

Friday, Nov. 17 (Symposium Day 1):

- (7:45 Those who is staying at KARIYUSHI LCH 1st Hotel or KARIYUSHI LCH Premium Hotel, meet us at the lobby floor of the hotel. Our staff will be at both LCH 1st and LCH Premium)
- 8:00 Meet at Kencho-mae Kenmin-hiroba (Naha City)
- 8:15 The bus leaves Kencho-mae Kenmin-hiroba (Naha City) for Univ. Ryukyus
- 20:15 The bus leaves Univ. Ryukyus for Kencho-mae Kenmin-hiroba (Naha City) (arriving at Naha at around 21:00)

#### Saturday, Nov. 18 (Symposium Day 2):

- <u>7:45</u> Meet at Kencho-mae Kenmin-hiroba (Naha City)
- 8:00 The bus leaves Kencho-mae Kenmin-hiroba (Naha City) for Univ. Ryukyus
- 18:00 The bus leaves Univ. Ryukyus for Kencho-mae Kenmin-hiroba (Naha City) (arriving at Naha at around 18:30)

## Monday, Nov. 20 (Autumn School Day 1):

- 8:00 Meet at Kencho-mae Kenmin-hiroba (Naha City)
- 8:15 The bus leaves Kencho-mae Kenmin-hiroba (Naha City) to Univ. Ryukyus
- 16:15 The bus leaves *Univ. Ryukyus* for Naha Airport (arriving at the airport at 17:15), then *Kencho-mae Kenmin-hiroba* (Naha City) (arriving at Naha at 18:00)

## Tuesday, Nov. 21 (Autumn School Day 2):

- 8:00 Meet at Kencho-mae Kenmin-hiroba (Naha City)
- 8:15 The bus leaves Kencho-mae Kenmin-hiroba (Naha City) for Univ. Ryukyus
- 12:45 The bus leaves *Univ. Ryukyus* for Naha Airport (arriving at the airport at around 13:45), then Downtown Naha (arriving at Downtown Naha at 14:15)